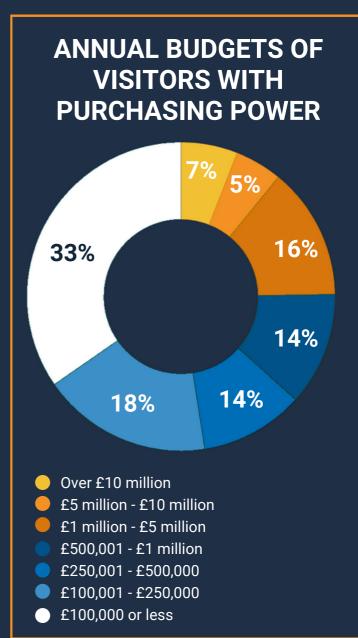

#### WHO VISITED?

Over £1M

The annual purchasing power of 1 in 4 of our attendees

74%

were interested in doing business with Facilities Management or Smart Building suppliers

42%

Heads of Department, C-Suite, Directors or Owners